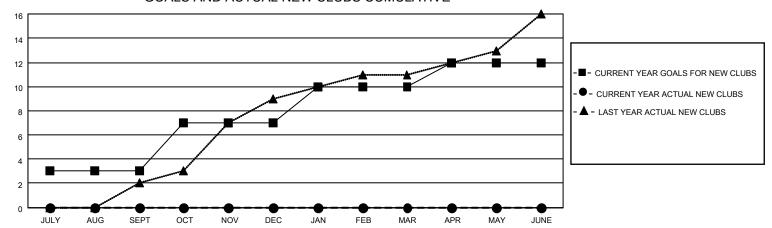

## GOALS AND ACTUAL NEW CLUBS CUMULATIVE

| DROPPED CLUBS: 0        |         | 34 CLUBS OF 139 ADDED 1 OR<br>MORE NEW MEMBERS | GENDER DISTRIBUTION             |                                |  |
|-------------------------|---------|------------------------------------------------|---------------------------------|--------------------------------|--|
|                         |         | WORE NEW WEIWIBERS                             | MALE<br>FEMALE                  | 3,907 (85.49%)<br>663 (14.51%) |  |
| DROPPED MEMBERS         |         |                                                | NON BINARY PREFER NOT TO ANSWER | 0 (0.00%)<br>0 (0.00%)         |  |
| DECEASED                | 7       |                                                | THE ENTITY TO A MOVIE TO        | 0 (0.0070)                     |  |
| CLUB CANCELLED<br>OTHER | 0<br>45 | CLICK HERE FOR CUMULATIVE MEMBERSHIP DATA      | TOTAL FAMILY UNIT MEMBERS 1,231 |                                |  |
| TOTAL                   | 52      |                                                | FAMILY MEMBERS PAYING HAI       | LF DUES 657                    |  |