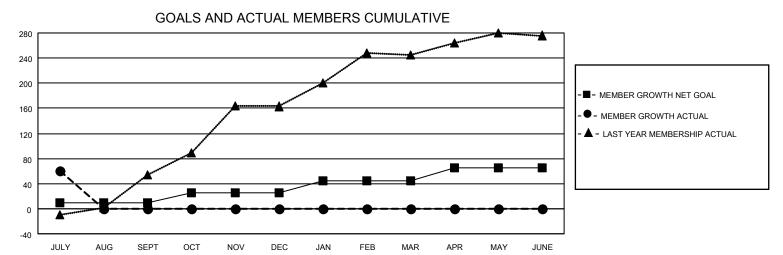

## MONTHLY MEMBERSHIP PROGRESS REPORT

LOCATION INDIA District 318 C Results as of: 7/31/2022

| Clubs                 |               |           |               | Members               |                        |                         |                                                    |
|-----------------------|---------------|-----------|---------------|-----------------------|------------------------|-------------------------|----------------------------------------------------|
| RESULTS FOR 2022-2023 |               |           |               | RESULTS FOR 2022-2023 |                        |                         |                                                    |
| QUARTER               | NEW CLUB GOAL | NEW CLUBS | DROPPED CLUBS | QUARTER MEMB          | BER GROWTH NET<br>GOAL | MEMBER GROWTH<br>ACTUAL | DROPPED<br>MEMBERS ACTUAL<br>(including transfers) |
| JULY/AUG/SEPT         | 3             | 0         | 0             | JULY/AUG/SEPT         | 10                     | 117                     | 52                                                 |
| OCT/NOV/DEC           | 4             | 0         | 0             | OCT/NOV/DEC           | 15                     | 0                       | 0                                                  |
| JAN/FEB/MAR           | 3             | 0         | 0             | JAN/FEB/MAR           | 20                     | 0                       | 0                                                  |
| APR/MAY/JUNE          | 2             | 0         | 0             | APR/MAY/JUNE          | 20                     | 0                       | 0                                                  |